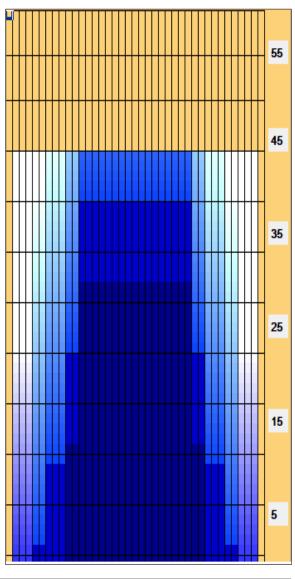

## 2023年10月~ 45F

Oil Pattern Distance: 45 Feet **Reverse Brush Drop:** 42 Feet Oil Per Board: 45 uL **Forward Oil Total:** 12.465 mL **Reverse Oil Total:** 9.72 mL 22.185 mL **Volume Oil Total:** Forward Boards Crossed: 277 Boards Reverse Boards Crossed: 216 Boards 493 Boards **Total Boards Crossed:** 