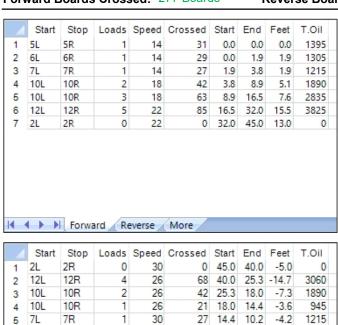

## 2023年10月~ 45F

Oil Pattern Distance: 45 Feet **Reverse Brush Drop:** 42 Feet Oil Per Board: 45 uL **Forward Oil Total:** 12.465 mL **Reverse Oil Total:** 9.72 mL 22.185 mL **Volume Oil Total:** Forward Boards Crossed: 277 Boards Reverse Boards Crossed: 216 Boards 493 Boards **Total Boards Crossed:** 