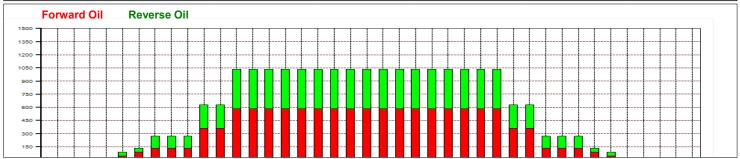

## 2023年10月~ 45F

Oil Pattern Distance: 45 Feet **Reverse Brush Drop:** 42 Feet Oil Per Board: 45 uL **Forward Oil Total:** 12.465 mL **Reverse Oil Total:** 9.72 mL 22.185 mL **Volume Oil Total:** Forward Boards Crossed: 277 Boards Reverse Boards Crossed: 216 Boards 493 Boards **Total Boards Crossed:** 