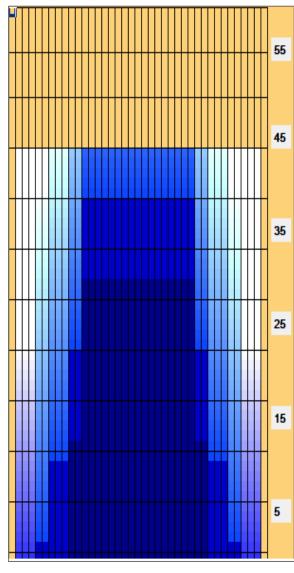

## 4 5 F

Oil Pattern Distance: 45 Feet 42 Feet **Reverse Brush Drop:** Oil Per Board: 45 uL Forward Oil Total: 12.465 mL 22.185 mL **Reverse Oil Total:** 9.72 mL Volume Oil Total: Forward Boards Crossed: 277 Boards **Reverse Boards Crossed:** 216 Boards **Total Boards Crossed:** 493 Boards