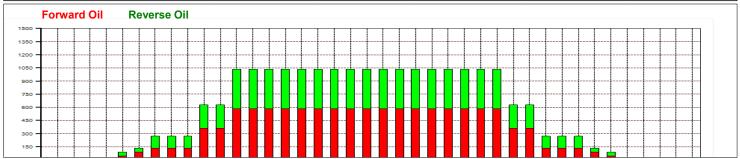

|     | Start              | Stop              | Loads                | Speed             | Crossed                  | Start         | End          | Feet             | T.Oil      |
|-----|--------------------|-------------------|----------------------|-------------------|--------------------------|---------------|--------------|------------------|------------|
| 1   | 5L                 | 5R                | 1                    | 14                | 31                       | 0.0           | 0.0          | 0.0              | 1395       |
| 2   | 6L                 | 6R                | 1                    | 14                | 29                       | 0.0           | 1.9          | 1.9              | 1305       |
| 3   | 7L                 | 7R                | 1                    | 14                | 27                       | 1.9           | 3.8          | 1.9              | 1215       |
| 4   | 10L                | 10R               | 2                    | 18                | 42                       | 3.8           | 8.9          | 5.1              | 1890       |
| 5   | 10L                | 10R               | 3                    | 18                | 63                       | 8.9           | 16.5         | 7.6              | 2835       |
| 6   | 12L                | 12R               | 5                    | 22                | 85                       | 16.5          | 32.0         | 15.5             | 3825       |
| 7   | 2L                 | 2R                | 0                    | 22                | 0                        | 32.0          | 45.0         | 13.0             | 0          |
|     |                    |                   |                      |                   |                          |               |              |                  |            |
|     | ( ) )              | Forw              | ard Re               | everse /          | More                     |               |              |                  |            |
|     | <b>←→→</b>         | Forwa             | ard Re               | everse            | More                     |               |              |                  |            |
|     | Start              | Forwa             |                      |                   | More Crossed             | Start         | End          | Feet             | T.Oil      |
| 1   |                    |                   |                      |                   |                          | Start<br>45.0 | End<br>40.0  | Feet<br>-5.0     | T.Oil<br>0 |
|     | Start              | Stop              | Loads                | Speed             | Crossed<br>0             | 45.0          |              |                  |            |
|     | Start<br>2L        | Stop<br>2R        | Loads<br>0<br>4<br>2 | Speed<br>30       | Crossed<br>0<br>68       | 45.0          | 40.0         | <del>-</del> 5.0 | 0          |
| 1 2 | Start<br>2L<br>12L | Stop<br>2R<br>12R | Loads<br>0<br>4      | Speed<br>30<br>26 | Crossed<br>0<br>68<br>42 | 45.0<br>40.0  | 40.0<br>25.3 | -5.0<br>-14.7    | 0<br>3060  |