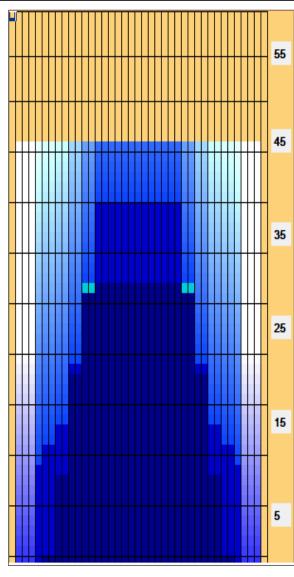

## 4 6 F

Oil Pattern Distance: 46 Feet 43 Feet **Reverse Brush Drop:** Oil Per Board: 45 uL Forward Oil Total: 14.85 mL 23.85 mL **Reverse Oil Total:** 9 mL **Volume Oil Total:** 200 Boards Forward Boards Crossed: 330 Boards **Reverse Boards Crossed: Total Boards Crossed:** 530 Boards