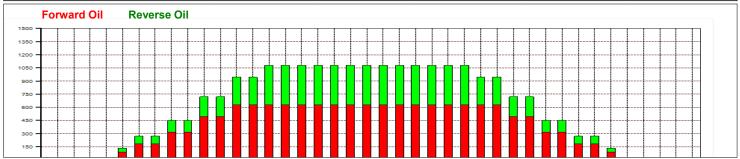

| 4       | Start              | Stop              | Loads      | Speed             | Crossed                  | Start         | End          | Feet         | T.Oil              |
|---------|--------------------|-------------------|------------|-------------------|--------------------------|---------------|--------------|--------------|--------------------|
| 1       | 5L                 | 5R                | 2          | 14                | 62                       | 0.0           | 1.9          | 1.9          | 2790               |
| 2       | 6L                 | 6R                | 2          | 14                | 58                       | 1.9           | 5.8          | 3.9          | 2610               |
| 3       | 8L                 | 8R                | 3          | 18                | 75                       | 5.8           | 13.4         | 7.6          | 3375               |
| 4       | 10L                | 10R               | 4          | 18                | 84                       | 13.4          | 23.6         | 10.2         | 3780               |
| 5       | 12L                | 12R               | 3          | 22                | 51                       | 23.6          | 32.9         | 9.3          | 2295               |
| 6       | 2L                 | 2R                | 0          | 22                | 0                        | 32.9          | 46.0         | 13.1         | 0                  |
|         |                    |                   |            |                   |                          |               |              |              |                    |
|         | <b>←→→</b>         | Forw              | ard Re     | everse            | More                     |               |              |              |                    |
|         | <b>←→→</b>         | Forwa             | ard Re     | everse            | More                     |               |              |              |                    |
|         | Start              | Forwa             |            |                   | More Crossed             | Start         | End          | Feet         | T.Oil              |
| <u></u> |                    |                   |            |                   | Crossed                  | Start<br>46.0 | End<br>40.0  | Feet<br>-6.0 |                    |
| 1       | Start              | Stop              | Loads      | Speed             | Crossed<br>0             |               |              |              | T.Oil<br>0<br>1755 |
| 1 2     | Start<br>2L        | Stop<br>2R        | Loads<br>0 | Speed<br>30       | Crossed<br>0<br>39       | 46.0          | 40.0         | -6.0         | 0                  |
| 1 2 3 4 | Start<br>2L<br>14L | Stop<br>2R<br>14R | Loads<br>0 | Speed<br>30<br>22 | Crossed<br>0<br>39<br>34 | 46.0<br>40.0  | 40.0<br>30.7 | -6.0<br>-9.3 | 0<br>1755          |

14

10

10

0

| ← → ▶ | Forward Reverse More

29 15.8

31 13.9

0 12.5

13.9

12.5

-1.9

-1.4

0.0 -12.5

1305

1395

0