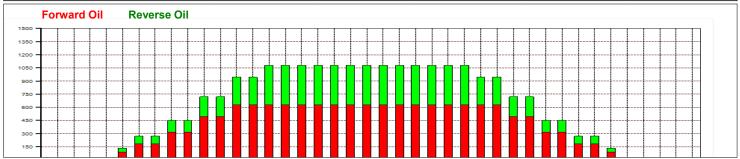

| 4       | Start                     | Stop                     | Loads           | Speed                   | Crossed                        | Start                | End                  | Feet                 | T.Oil        |
|---------|---------------------------|--------------------------|-----------------|-------------------------|--------------------------------|----------------------|----------------------|----------------------|--------------|
| 1       | 5L                        | 5R                       | 2               | 14                      | 62                             | 0.0                  | 1.9                  | 1.9                  | 2790         |
| 2       | 6L                        | 6R                       | 2               | 14                      | 58                             | 1.9                  | 5.8                  | 3.9                  | 2610         |
| 3<br>4  | 8L                        | 8R                       | 3               | 18                      | 75                             | 5.8<br>13.4          | 13.4<br>23.6         | 7.6<br>10.2          | 3375<br>3780 |
|         | 10L                       | 10R                      | 4               | 18                      | 84                             |                      |                      |                      |              |
| 5       | 12L                       | 12R                      | 3               | 22                      | 51                             | 23.6                 | 32.9                 | 9.3                  | 2295         |
| 6       | 2L                        | 2R                       | 0               | 22                      | 0                              | 32.9                 | 47.0                 | 14.1                 | 0            |
|         |                           |                          |                 |                         |                                |                      |                      |                      |              |
| •       | <b>←→→</b>                | Forwa                    | ard Re          | everse                  | More                           |                      |                      |                      |              |
|         |                           |                          |                 |                         |                                | Start                | End                  | Feet                 | T.Oil        |
| <u></u> | Start                     | Stop                     |                 |                         | More Crossed                   | Start<br>47.0        | End<br>42.0          | Feet                 | T.Oil        |
| 1       |                           |                          | Loads           | Speed                   | Crossed<br>0                   | 47.0                 |                      |                      |              |
| <u></u> | Start<br>2L               | Stop<br>2R               | Loads<br>0      | Speed<br>30             | Crossed<br>0<br>39             | 47.0<br>42.0         | 42.0                 | -5.0                 | 0            |
| 1 2     | Start<br>2L<br>14L        | Stop<br>2R<br>14R        | Loads<br>0      | Speed<br>30<br>22       | Crossed<br>0<br>39<br>34       | 47.0<br>42.0         | 42.0<br>32.7         | -5.0<br>-9.3         | 0<br>1755    |
| 1 2 3   | Start<br>2L<br>14L<br>12L | Stop<br>2R<br>14R<br>12R | Loads<br>0<br>3 | Speed<br>30<br>22<br>22 | Crossed<br>0<br>39<br>34<br>42 | 47.0<br>42.0<br>32.7 | 42.0<br>32.7<br>26.5 | -5.0<br>-9.3<br>-6.2 | 1755<br>1530 |

0

| ← → ▶ | Forward Reverse More

14

10

10

29 17.8

31 15.9

0 14.5

15.9

14.5

-1.9

-1.4

0.0 -14.5

1305

1395

0