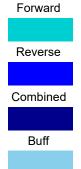

## 47 F

Oil Pattern Distance: 47 Feet 44 Feet **Reverse Brush Drop:** Oil Per Board: 45 uL 14.85 mL 23.85 mL Forward Oil Total: **Reverse Oil Total:** 9 mL **Volume Oil Total:** Forward Boards Crossed: 330 Boards **Reverse Boards Crossed:** 200 Boards **Total Boards Crossed:** 530 Boards